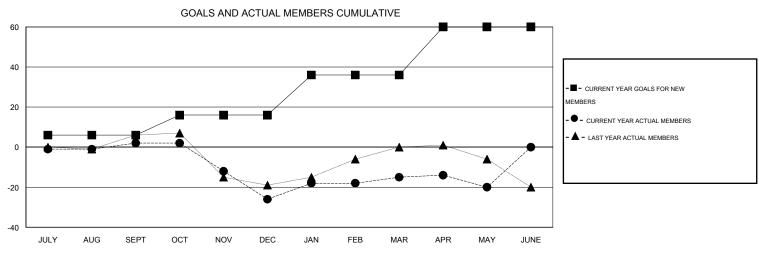

# **LOCATION ENGLAND**

GMT CA 4

|               |                  | Clubs             |                  |                  | Members  RESULTS FOR 2014-2015 |                    |                                     |                    |                  |  |
|---------------|------------------|-------------------|------------------|------------------|--------------------------------|--------------------|-------------------------------------|--------------------|------------------|--|
|               | RESUI            | LTS FOR 2014-2015 | i                |                  |                                |                    |                                     |                    |                  |  |
| QUARTER       | NEW CLUB<br>GOAL | NEW CLUBS         | DROPPED<br>CLUBS | NET<br>GAIN/LOSS | QUARTER                        | NEW MEMBER<br>GOAL | CHARTER AND<br>NEW MEMBERS<br>ADDED | DROPPED<br>MEMBERS | NET<br>GAIN/LOSS |  |
| JULY/AUG/SEPT | 0                | 0                 | 0                | 0                | JULY/AUG/SEPT                  | 6                  | 28                                  | 26                 | 2                |  |
| OCT/NOV/DEC   | 1                | 0                 | 0                | 0                | OCT/NOV/DEC                    | 10                 | 13                                  | 41                 | -28              |  |
| JAN/FEB/MAR   | 0                | 0                 | 0                | 0                | JAN/FEB/MAR                    | 20                 | 31                                  | 20                 | 11               |  |
| APR/MAY/JUNE  | 1                | 0                 | 0                | 0                | APR/MAY/JUNE                   | 24                 | 11                                  | 16                 | -5               |  |